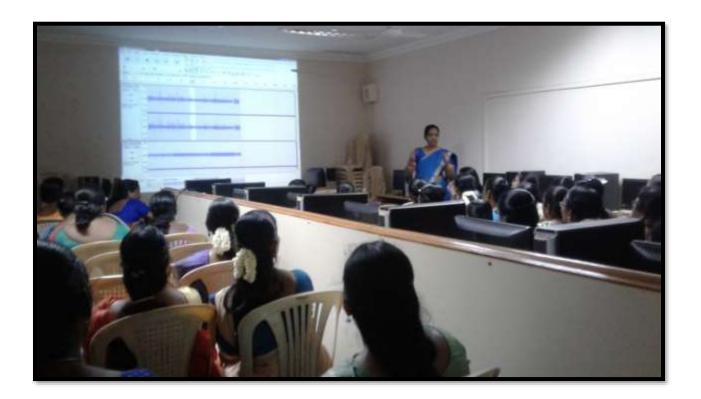

#### Creating courses and lessons in SFR LMS 07/07/2018

THE STANDARD FIREWORKS RAJARATNAM COLLEGE FOR WOMEN, SIVAKASI
[An Autonomius Institution affillated to Madurai Kamaraj University, re-accredited with A Grade by NAAC and College
with Potential for Excellence by UGC)

E-Content Development Cell

Activity : Demonstration

Date : 7.7.2018

Time : 11.00 a.m - 12 p.m

Topic : Creating courses and lessons in SFR LMS

Speaker/Trainer : Mrs. S. Sathya, M.Se., M.Phil., P.B.D.C.S.,

Associate Professor of Computer Science,

S.F.R College, Sivakasi.

Venue : Computer Science Lab

Participants : E-Content Development Cell members

Coordinator

7. Palaneemmi Principal

|      | E-Content Development Cell 'Creating courses and lessons in SFR LM                                                 | is'                       |
|------|--------------------------------------------------------------------------------------------------------------------|---------------------------|
|      | Creating courses and lessons in SFR LW                                                                             | is.                       |
| D    | nte :7.7.2018 Tin                                                                                                  | ne: 11.00 a.m – 12.00 p.m |
|      | Attendance Sheet                                                                                                   |                           |
| Pa   | rticipants:                                                                                                        |                           |
| s.No | Name and Department                                                                                                | Signature                 |
| 1.   | Mrs.M.Shanthi , Department of English                                                                              | ML                        |
| 2.   | Mrs.R.Kalaivani, Department of History                                                                             | ML . o                    |
| 3.   | Ms.D.Mahalakshmi, Department of Commerce (R)                                                                       | D Mal-O                   |
| 4.   | Mrs.M.Govindammal, Department of Commerce (R)                                                                      | Miller                    |
| 5.   | Mrs.S.P.Nandhini, Department of Mathematics                                                                        | 150                       |
| 6.   | Mrs.R.Malini devi, Department of Mathematics                                                                       | Print de deux             |
| 7.   | Ms.R.Suthaperiyathai ,Department of Physics                                                                        | On Duty:                  |
| 8.   | Mrs.D.Rajamani, Department of Chemistry                                                                            | D. la Jamani              |
| 9.   | Ms.U.Uma devi, Department of Botany                                                                                | 1111                      |
| 10.  | Ms.J.Prateeba Devi, Department of Business Administration                                                          | J. Prosteho Den.          |
| 11.  | Mrs.V.Vanthana ,Department of Computer Application                                                                 | VVanil                    |
| 12:  | Mrs.G.Krishnaveni, Dept. of Information Technology                                                                 | 1 of 1                    |
| 13.  | Mrs.M.Sasikala, Department of Computer Science                                                                     | No Lamber                 |
| 14.  | Mrs.S.Deepa, Department of Commerce (SF)                                                                           | O part                    |
| 15.  | Ms.R.Suriya Devi, Department of Commerce (SF)                                                                      | R. S Dun                  |
| 16_  | Ms.S.Subharanjani, Department of Microbiology                                                                      | 2.8 2.0                   |
| 17.  | Mrs.M.Kaleeswari, Department of Microbiology                                                                       | N. Wal                    |
| 18.  | Mrs.K.Jansi Rani , Department of Nutrition and Dietetics                                                           | -Klass                    |
| 19.  | Ms.M.Mohaumad Rihana Nasrin, Department of Costume<br>Design and Fashion                                           | n-Unbard Rea              |
| 20.  | Mrs.R.Vijayapriya, Department of Tamil                                                                             | (Woraya Por               |
| 22   | Mrs. R. Vyayapriya, Department of Pamil Nec. V. Pavodho, Department of Computer Application Nec. D. Georga devi, " | Hondly .                  |
|      |                                                                                                                    |                           |
| P.A. | 19140                                                                                                              |                           |
| 1    | ordinator                                                                                                          | Principal                 |