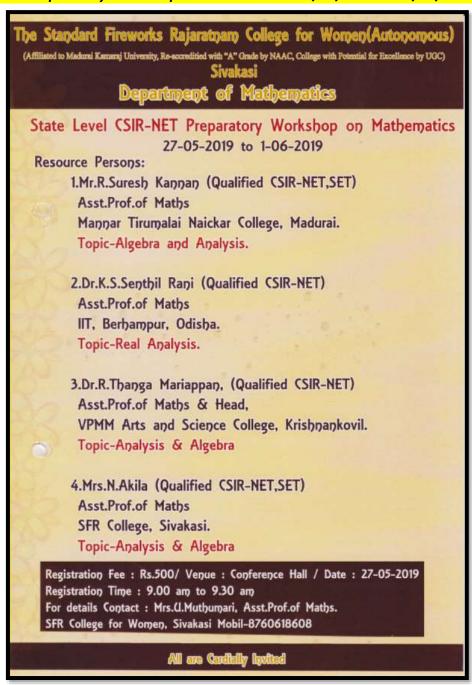

# CONFERENCES /SEMINARS/ORIENTATION PROGRAMMES ORGANIZED ON

# QUALITY INITIATIVES FOR STAFF AND STUDENTS 2018-2019

| Particulars                       | Page No. |
|-----------------------------------|----------|
| Conferences / Seminars on Quality | 2-56     |
| Orientation programme on Quality  | 57-100   |
| Issues                            |          |