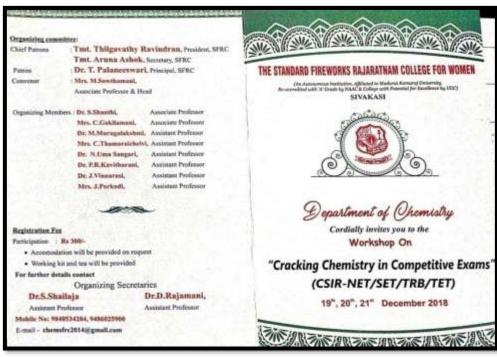

ரவிஜயப்பிரியா அவர்கள் நன்றியுரை வழங்கினர்.

go Bankwa ஒரும்கிணைப்பாளர்

Dr.B.PONN

( Washert and a Asst. Proffessor in Tamil. = for Women, (Autonomous) Beauth Sivakasi - 626 123

やからいというから



(Affiliated to Madurai Kamaraj University, Re-accredited with A Grade by NAAC, College with Potential for Excellence by UGC and Mentor Institution under UGC PARAMARSH)

Workshop on "Cracking Chemistry in Competitive Exams" 19/12/2018 to 21/12/2018

### THE STANDARD FIREWORKS RAJARATNAM COLLEGE FOR WOMEN

(An Autonomous Institution Affiliated to Madurai Kamara) University,
Reaccredited with 'A GRADE' by NAAC
College with potential for Excellence by UGC)
SIVAKASI – 626 123.



# REPORT FOR WORKSHOP ON "CRACKING CHEMISTRY IN COMPETITIVE EXAMS"

(CSIR-NET/SET/TRB/TET)

19th, 20th, & 21st December 2018









(Affiliated to Madurai Kamaraj University, Re-accredited with A Grade by NAAC, College with Potential for Excellence by UGC and Mentor Institution under UGC PARAMARSH)

### Programme Schedule

19-12-2018

Welcome Address

Venue: Techno Lab

### Inaugural Session - 9.45 AM - 10.15 AM

Prayer

: Mrs. M.Sowthamani

Associate Professor & Head Lighting Kuthuvizhakku : Tmt.Thilgavathy Ravi

: Tmt. Thilgavathy Ravindran, President Tmt. Aruna Ashok, Secretary

Inaugural Address : Dr. T. Palaneeswari, Principal

Vote of Thanks : Mrs. C. Gokilamani Associate Professor

Session I&II : Dr. A. Gubendran M.Sc, MPhil., PhD .

(10,30-1,00PM) Associate Professor, Dept of Chemistry
(2,00-4,00 PM) SN College, Madurai

Topic : "Chemistry for TET and TRB Exams"

Interaction Session : 4.00 - 4.30 PM

20-1