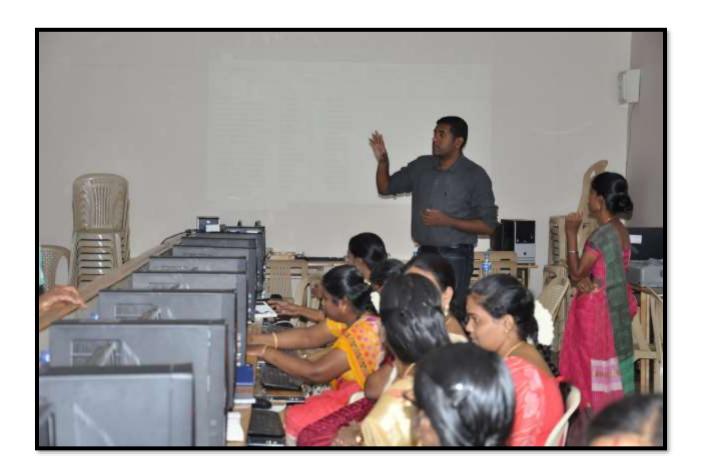

#### Creating courses and lessons in SFR LMS 07/07/2018

THE STANDARD FIREWORKS RAJARATNAM COLLEGE FOR WOMEN, SIVAKASI
[An Autonomius Institution affillated to Madurai Kamaraj University, re-accredited with A Grade by NAAC and College
with Potential for Excellence by UGC)

E-Content Development Cell

Activity : Demonstration

Date : 7.7.2018

Time : 11.00 a.m - 12 p.m

Topic : Creating courses and lessons in SFR LMS

Speaker/Trainer : Mrs. S. Sathya, M.Se., M.Phil., P.B.D.C.S.,

Associate Professor of Computer Science,

S.F.R College, Sivakasi.

Venue : Computer Science Lab

Participants : E-Content Development Cell members

Coordinator

7. Palaneemmi Principal

|      | E-Content Development Cell 'Creating courses and lessons in SFR LM                                                 | is'                       |
|------|--------------------------------------------------------------------------------------------------------------------|---------------------------|
|      | Creating courses and lessons in SFR LW                                                                             | is.                       |
| D    | nte :7.7.2018 Tin                                                                                                  | ne: 11.00 a.m – 12.00 p.m |
|      | Attendance Sheet                                                                                                   |                           |
| Pa   | rticipants:                                                                                                        |                           |
| s.No | Name and Department                                                                                                | Signature                 |
| 1.   | Mrs.M.Shanthi , Department of English                                                                              | ML                        |
| 2.   | Mrs.R.Kalaivani, Department of History                                                                             | ML . o                    |
| 3.   | Ms.D.Mahalakshmi, Department of Commerce (R)                                                                       | D Mal-O                   |
| 4.   | Mrs.M.Govindammal, Department of Commerce (R)                                                                      | Miller                    |
| 5.   | Mrs.S.P.Nandhini, Department of Mathematics                                                                        | 150                       |
| 6.   | Mrs.R.Malini devi, Department of Mathematics                                                                       | Print de deux             |
| 7.   | Ms.R.Suthaperiyathai ,Department of Physics                                                                        | On Duty:                  |
| 8.   | Mrs.D.Rajamani, Department of Chemistry                                                                            | D. la Jamani              |
| 9.   | Ms.U.Uma devi, Department of Botany                                                                                | 1111                      |
| 10.  | Ms.J.Prateeba Devi, Department of Business Administration                                                          | J. Prosteho Den.          |
| 11.  | Mrs.V.Vanthana ,Department of Computer Application                                                                 | VVanil                    |
| 12:  | Mrs.G.Krishnaveni, Dept. of Information Technology                                                                 | 1 of 1                    |
| 13.  | Mrs.M.Sasikala, Department of Computer Science                                                                     | No Lamber                 |
| 14.  | Mrs.S.Deepa, Department of Commerce (SF)                                                                           | O part                    |
| 15.  | Ms.R.Suriya Devi, Department of Commerce (SF)                                                                      | R. S Dun                  |
| 16_  | Ms.S.Subharanjani, Department of Microbiology                                                                      | 2.8 2.0                   |
| 17.  | Mrs.M.Kaleeswari, Department of Microbiology                                                                       | N. Wal                    |
| 18.  | Mrs.K.Jansi Rani , Department of Nutrition and Dietetics                                                           | -Klass                    |
| 19.  | Ms.M.Mohaumad Rihana Nasrin, Department of Costume<br>Design and Fashion                                           | n-Unbard Rea              |
| 20.  | Mrs.R.Vijayapriya, Department of Tamil                                                                             | (Woraya Por               |
| 22   | Mrs. R. Vyayapriya, Department of Pamil Nec. V. Pavodho, Department of Computer Application Nec. D. Georga devi, " | Hondly .                  |
|      |                                                                                                                    |                           |
| P.A. | 19140                                                                                                              |                           |
| 1    | ordinator                                                                                                          | Principal                 |