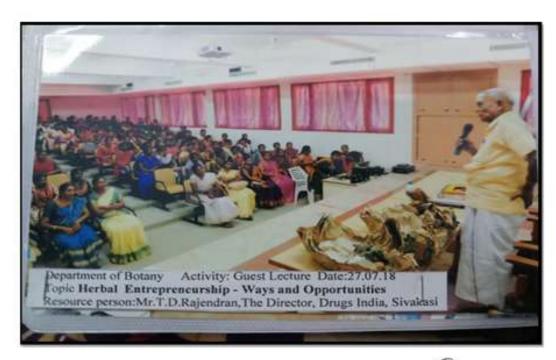

(Affiliated to Madurai Kamaraj University, Re-accredited with A Grade by NAAC, College with Potential for Excellence by UGC and Mentor Institution under UGC PARAMARSH)

#### THE STANDARD FIREWORKS RAJARATNAM COLLEGE FOR WOMEN

(Autonomous), SIVAKASI

(Affiliated to Madurai Kamara) University Re-accredited with 'A GRADE' by NAAC College with Potential for Excellence by UGC)

### Report on "Herbal Entrepreneurship - Ways and Opportunities"

As an entrepreneurship development programme, the Department of Botany conducted guest lecture on "Herbal Entrepreneurship - Ways and Opportunities" on 27.07.2018. Mr.T.D.Rajendran, The Director, Drugs India, Sivakasi spoke about the various oppurtunities to become entrepreneurs. 140 students of Botany participated in this programme and got benefited.



B. A. DEEPA)



(Affiliated to Madurai Kamaraj University, Re-accredited with A Grade by NAAC, College with Potential for Excellence by UGC and Mentor Institution under UGC PARAMARSH)

Workshop on "Android Application Development" 27/07/2018

The Standard Fireworks Rajaratnam College for Women (Autonomous), Sivakasi

COLLEGE UNION ACTIVITIES 2018-2019

Department of Computer Science
ACES ASSOCIATION / CLUB

Staff Circular

Activity : Workshop

Speaker : Mrs.S.Arul Muthu Jyothi,

Alumnae - M.Sc (CS & IT) 2014-2016

Associate Consultant,

Widas Concepts India Pvt. Ltd., Bangalore

Topic : Android Application Fundamentals

Venue : Web Lab

Class : III B.Sc Computer Science, II M.Sc CS & III MCA

Date : 27.07.2018 (Saturday)

Time : 9.30 pm -3.30 pm

All are cordially invited

Staff in charg