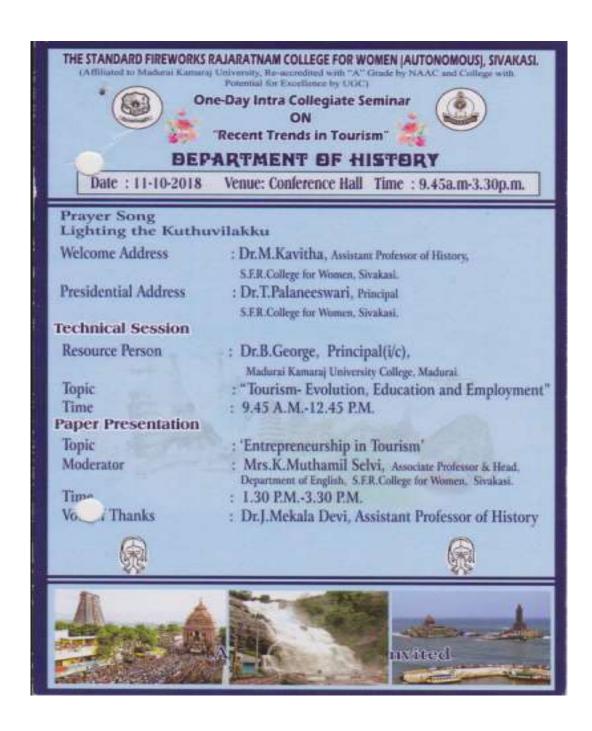

vated the students to acquire Leadership qualities and to face the competitive world with self-confidence.

K longy luffen

Co-ordinator



(Affiliated to Madurai Kamaraj University, Re-accredited with A Grade by NAAC, College with Potential for Excellence by UGC and Mentor Institution under UGC PARAMARSH)

Guest Lecture on "The Riddle of Light" 08/10/2018

Guest Lecture on "The Riddle of Light" Dr. V.Latha, M.Sc., B.Ed., M.Phil., Ph.D., Assistant Professor of Chemistry, SriS.Ramasamy Naidu Memorial College , Sattur, Virudhunagar District on 08.10.2018





(Affiliated to Madurai Kamaraj University, Re-accredited with A Grade by NAAC, College with Potential for Excellence by UGC and Mentor Institution under UGC PARAMARSH)

Intra collegiate Seminar on "Recent Trends in Tourism" 11.10.2018











(Affiliated to Madurai Kamaraj University, Re-accredited with A Grade by NAAC, College with Potential for Excellence by UGC and Mentor Institution under UGC PARAMARSH)

National seminar on "MATH ALUMINI-AXIO" 16/10/2018





(Affiliated to Madurai Kamaraj University, Re-accredited with A Grade by NAAC, College with Potential for Excellence by UGC and Mentor Institution under UGC PARAMARSH)

THE STANDARD FIREWORKS RAJARATNAM COLLEGE FOR WOMEN, SIVAKASI.

(An Autonomous Institution, Resecredited with A GRADE by NAAC)

National level seminar " MATH ALUMINO – AXIO" at SFR COLLEGE PRESS REPORT

The Department of Mathematics, The Standard Fireworks Rajaratnam College For Women, Sivakasi celebrated the Golden Jubilee of the Department in a grand manner. On the auspicious occasion of the