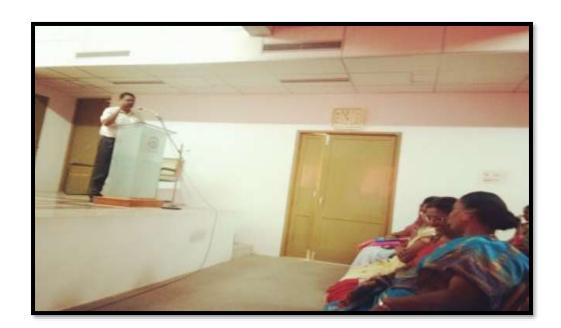

d the students to acquire Leadership qualities and to face the competitive world with self-confidence.

K longy luffen

Co-ordinator



(Affiliated to Madurai Kamaraj University, Re-accredited with A Grade by NAAC, College with Potential for Excellence by UGC and Mentor Institution under UGC PARAMARSH)

Guest Lecture on "The Riddle of Light" 08/10/2018

Guest Lecture on "The Riddle of Light" Dr. V.Latha, M.Sc., B.Ed., M.Phil., Ph.D., Assistant Professor of Chemistry, SriS.Ramasamy Naidu Memorial College , Sattur, Virudhunagar District on 08.10.2018





(Affiliated to Madurai Kamaraj University, Re-accredited with A Grade by NAAC, College with Potential for Excellence by UGC and Mentor Institution under UGC PARAMARSH)

Intra collegiate Seminar on "Recent Trends in Tourism" 11.10.2018











(Affiliated to Madurai Kamaraj University, Re-accredited with A Grade by NAAC, College with Potential for Excellence by UGC and Mentor Institution under UGC PARAMARSH)

National seminar on "MATH ALUMINI-AXIO" 16/10/2018





(Affiliated to Madurai Kamaraj University, Re-accredited with A Grade by NAAC, College with Potential for Excellence by UGC and Mentor Institution under UGC PARAMARSH)

THE STANDARD FIREWORKS RAJARATNAM COLLEGE FOR WOMEN, SIVAKASI.

(An Autonomous Institution, Resecredited with A GRADE by NAAC)

National level seminar " MATH ALUMINO – AXIO" at SFR COLLEGE PRESS REPORT

The Department of Mathematics, The Standard Fireworks Rajaratnam College For Women, Sivakasi celebrated the Golden Jubilee of the Department in a grand manner. On the auspicious occasion of the Gol