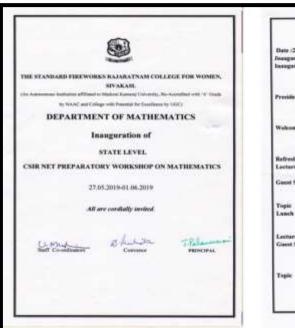

#### REPORT

THE STANDARD FIREWORKS RAJARATNAM COLLEGE FOR WOMEN (AUTONOMOUS)

(Affiliated to Madurai Kamaraj University, Re-accredited with 'A' GRADE by NAAC,

College with Potential for Excellence by UGC)

SIVAKASI - 626123

Report on Professional development programme / Administrative training programme organized by the institution for Teaching and Non-teaching staff members during 2018-2019

The teacher is considered the professional agent and the most directly responsible person in the process of learning. Professional training and professional development of teachers is the need of the hour. Today, there is a need to shift from traditional-based teaching that is largely based on theoretical educational processes to a research-theory-based teaching that informs and inspires teaching practices. This is claimed to have a deep implication in education reflecting the fact that teachers should be in constant contact with research for possible future teaching innovations and incorporating new research findings in their teaching practices to improve leaning and assure high-quality teaching. Teachers' professional training and professional development is a necessary ingredient to support innovative and beneficial teaching. Therefore to increase the standard of quality in teaching, SFRC conducts seminars/ workshops/faculty development programs regularly. It also conducts Support Staff Development Programmes for the progression and motivation of non-teaching staff.