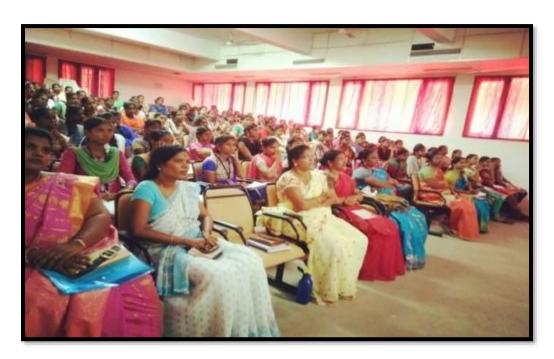

the students to acquire Leadership qualities and to face the competitive world with self-confidence.

K longy luffen

Co-ordinator



(Affiliated to Madurai Kamaraj University, Re-accredited with A Grade by NAAC, College with Potential for Excellence by UGC and Mentor Institution under UGC PARAMARSH)

Guest Lecture on "The Riddle of Light" 08/10/2018

Guest Lecture on "The Riddle of Light" Dr. V.Latha, M.Sc., B.Ed., M.Phil., Ph.D., Assistant Professor of Chemistry, SriS.Ramasamy Naidu Memorial College , Sattur, Virudhunagar District on 08.10.2018





(Affiliated to Madurai Kamaraj University, Re-accredited with A Grade by NAAC, College with Potential for Excellence by UGC and Mentor Institution under UGC PARAMARSH)

Intra collegiate Seminar on "Recent Trends in Tourism" 11.10.2018











(Affiliated to Madurai Kamaraj University, Re-accredited with A Grade by NAAC, College with Potential for Excellence by UGC and Mentor Institution under UGC PARAMARSH)

National seminar on "MATH ALUMINI-AXIO" 16/10/2018





(Affiliated to Madurai Kamaraj University, Re-accredited with A Grade by NAAC, College with Potential for Excellence by UGC and Mentor Institution under UGC PARAMARSH)

THE STANDARD FIREWORKS RAJARATNAM COLLEGE FOR WOMEN, SIVAKASI.

(An Autonomous Institution, Resecredited with A GRADE by NAAC)

National level seminar " MATH ALUMINO – AXIO" at SFR COLLEGE PRESS REPORT

The Department of Mathematics, The Standard Fireworks Rajaratnam College For Women, Sivakasi celebrated the Golden Jubilee of the Department in a grand manner. On the auspicious occasion of the Golde