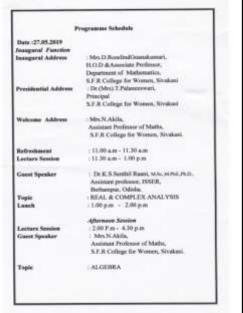

த்து கொண்டு பயனைடத்தனர். நிகழ்ச்சியின் நிறைகைக முதுகமைந்தமிற் இரண்டாமான்டு மானவி செகிரத்தனர் நன்றியுன் வழங்கியன் நிறைகைக் முதுகமைந்தமிற் இரண்டாமான்டு மானவி செகிரத்தனர் தன்றியுன் வழங்கியன் நிறைகைக் முதுகமைந்தமிற் இரண்டாமான்டு மானவி செகிரத்தனர் தன்றியுன் வழங்கியன் திறைகைக் முதுகமைந்தமிற் இரண்டாமான்டு மானவி செகிரத்தனர் தன்றியுனர் வழங்கியனர்.



The R SPATTER STATE OF STATE O





(Affiliated to Madurai Kamaraj University, Re-accredited with A Grade by NAAC, College with Potential for Excellence by UGC and Mentor Institution under UGC PARAMARSH)

#### CSIR NET Preparatory Workshop On Mathematics 27/05/2019 to 01/06/2019





(Affiliated to Madurai Kamaraj University, Re-accredited with A Grade by NAAC, College with Potential for Excellence by UGC and Mentor Institution under UGC PARAMARSH)





Date: 28.05.2019
Lecture Session :05.30 a.m. - 11.00 p.m
Guest Speaker :Mr. 2. Saruch kannar,
Annistant professor,
Mannar Naiker Cullope, Madurai
Tuple :ALGEBRA :11.00 a.m. - 11.30 a.m.
Lecture Session :11.00 p.m. - 2.00 p.m

Lecture Session :2.00 p.m. - 2.00 p.m

Lacture Session :2.00 p.m. - 4.30 p.m

Guest Speaker :Dr. X. S. Serchill Ramii, M.S. M.Phil. Ph.D.
Amistant professor, ISSER,
Berhampur, Odisha.

Tuple :REAL ANALYSIS

Date : 30.05.2019 Lecture Session :09:30 am - 11:00 p.m Guest Speaker Mr.R.Suresh kannun, Assistant professor, Mannar Naiker College, Madurai ALGEBRA Topic Refreshment :11.00 am - 11.30 am Lecture Session : 11,30 a.m - 1,00 p.m Guest Speaker : Mr.R.Suresh karman. Assistant professor, Mannar Naiker College, Madurai :ALGEBRA. :1.00 p.m - 2.00 p.m Afternoon Section