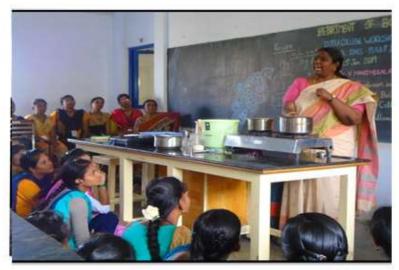

ai Kamaraj University, Re-accredited with A Grade by NAAC, College with Potential for Excellence by UGC and Mentor Institution under UGC PARAMARSH)

### THE STANDARD FIREWORKS RAJARATNAM COLLEGE FOR WOMEN

(Autonomous), SIVAKASI
(Affiliated to Madurai Kamaraj University Re-accredited with 'A GRADE' by NAAC
College with Potential for Excellence by UGC)

Report on "Preparation of natural dyes from plant products"

The Department of Botany organized a workshop on "Preparation of natural dyes from plant products" on 25.01.19. Dr.V.Manimegalai, Associate Professor and Head, Department of Botany, Sri Parasakthi college for women, Courtrallam taught the student about the preparation of various dyes using herbs. 89 students of various departments participated in this programme and got benefited.







(Affiliated to Madurai Kamaraj University, Re-accredited with A Grade by NAAC, College with Potential for Excellence by UGC and Mentor Institution under UGC PARAMARSH)

Workshop on "Manuscripts – Preparation and publication and Inscriptions Tamil Brahmi and Vattezhuthu". 11/03/2019

| தி ஸ்டான்டர்ட் கூட<br>தேற்ற என் வலு