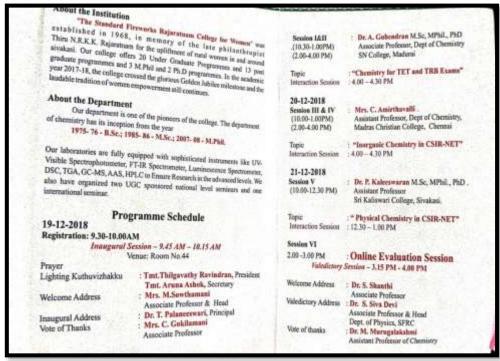

ிஜயப்பிரியா அவர்கள் நன்றியுரை வழங்கினர்.

go Bankwa ஒரும்கிணைப்பாளர்

Dr.B.PONN

( Washert and a Asst. Proffessor in Tamil. = for Women, (Autonomous) Beauth Sivakasi - 626 123

やからいというから



(Affiliated to Madurai Kamaraj University, Re-accredited with A Grade by NAAC, College with Potential for Excellence by UGC and Mentor Institution under UGC PARAMARSH)

Workshop on "Cracking Chemistry in Competitive Exams" 19/12/2018 to 21/12/2018

### THE STANDARD FIREWORKS RAJARATNAM COLLEGE FOR WOMEN

(An Autonomous Institution Affiliated to Madurai Kamara) University,
Reaccredited with 'A GRADE' by NAAC
College with potential for Excellence by UGC)
SIVAKASI – 626 123.



# REPORT FOR WORKSHOP ON "CRACKING CHEMISTRY IN COMPETITIVE EXAMS"

(CSIR-NET/SET/TRB/TET)

19th, 20th, & 21st December 2018









(Affiliated to Madurai Kamaraj University, Re-accredited with A Grade by NAAC, College with Potential for Excellence by UGC and Mentor Institution under UGC PARAMARSH)

### Programme Schedule

19-12-2018

Welcome Address

Venue: Techno Lab

### Inaugural Session - 9.45 AM - 10.15 AM

Prayer

: Mrs. M.Sowthamani

Associate Professor & Head Lighting Kuthuvizhakku : Tmt.Thilgavathy Ravi

: Tmt. Thilgavathy Ravindran, President Tmt. Aruna Ashok, Secretary

Inaugural Address : Dr. T. Palaneeswari, Principal

Vote of Thanks : Mrs. C. Gokilamani Associate Professor

Session I&II : Dr. A. Gubendran M.Sc, MPhil., PhD .

(10,30-1,00PM) Associate Professor, Dept of Chemistry
(2,00-4,00 PM) SN College, Madurai

Topic : "Chemistry for TET and TRB Exams"

Interaction Session : 4.00 - 4.30 PM

20-12-