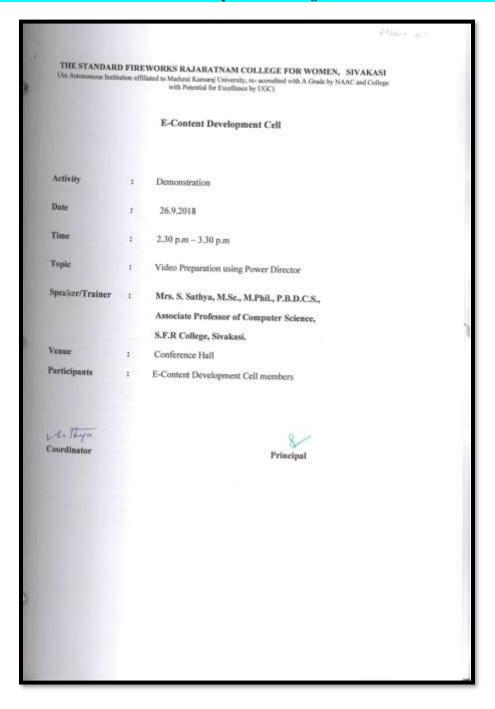

E-Content Development Cell

Activity : Demonstration

Date : 7.7.2018

Time : 11.00 a.m - 12 p.m

Topic : Creating courses and lessons in SFR LMS

Speaker/Trainer : Mrs. S. Sathya, M.Se., M.Phil., P.B.D.C.S.,

Associate Professor of Computer Science,

S.F.R College, Sivakasi.

Venue : Computer Science Lab

Participants : E-Content Development Cell members

Coordinator

7. Palaneemmi Principal

|      | E-Content Development Cell 'Creating courses and lessons in SFR LM                                                 | is'                       |
|------|--------------------------------------------------------------------------------------------------------------------|---------------------------|
|      | Creating courses and lessons in SFR LW                                                                             | is.                       |
| D    | nte :7.7.2018 Tin                                                                                                  | ne: 11.00 a.m – 12.00 p.m |
|      | Attendance Sheet                                                                                                   |                           |
| Pa   | rticipants:                                                                                                        |                           |
| s.No | Name and Department                                                                                                | Signature                 |
| 1.   | Mrs.M.Shanthi , Department of English                                                                              | ML                        |
| 2.   | Mrs.R.Kalaivani, Department of History                                                                             | ML . o                    |
| 3.   | Ms.D.Mahalakshmi, Department of Commerce (R)                                                                       | D Mal-O                   |
| 4.   | Mrs.M.Govindammal, Department of Commerce (R)                                                                      | Miller                    |
| 5.   | Mrs.S.P.Nandhini, Department of Mathematics                                                                        | 150                       |
| 6.   | Mrs.R.Malini devi, Department of Mathematics                                                                       | Print de deux             |
| 7.   | Ms.R.Suthaperiyathai ,Department of Physics                                                                        | On Duty:                  |
| 8.   | Mrs.D.Rajamani, Department of Chemistry                                                                            | D. la Jamani              |
| 9.   | Ms.U.Uma devi, Department of Botany                                                                                | 1111                      |
| 10.  | Ms.J.Prateeba Devi, Department of Business Administration                                                          | J. Prosteho Den.          |
| 11.  | Mrs.V.Vanthana ,Department of Computer Application                                                                 | VVanil                    |
| 12:  | Mrs.G.Krishnaveni, Dept. of Information Technology                                                                 | 1 of 1                    |
| 13.  | Mrs.M.Sasikala, Department of Computer Science                                                                     | No Lamber                 |
| 14.  | Mrs.S.Deepa, Department of Commerce (SF)                                                                           | O part                    |
| 15.  | Ms.R.Suriya Devi, Department of Commerce (SF)                                                                      | R. S Dun                  |
| 16_  | Ms.S.Subharanjani, Department of Microbiology                                                                      | 2.8 2.0                   |
| 17.  | Mrs.M.Kaleeswari, Department of Microbiology                                                                       | N. Wal                    |
| 18.  | Mrs.K.Jansi Rani , Department of Nutrition and Dietetics                                                           | -Klass                    |
| 19.  | Ms.M.Mohaumad Rihana Nasrin, Department of Costume<br>Design and Fashion                                           | n-Unbard Rea              |
| 20.  | Mrs.R.Vijayapriya, Department of Tamil                                                                             | (Woraya Por               |
| 22   | Mrs. R. Vyayapriya, Department of Pamil Nec. V. Pavodho, Department of Computer Application Nec. D. Georga devi, " | Hondly .                  |
|      |                                                                                                                    |                           |
| P.A. | 19140                                                                                                              |                           |
| 1    | ordinator                                                                                                          | Principal                 |