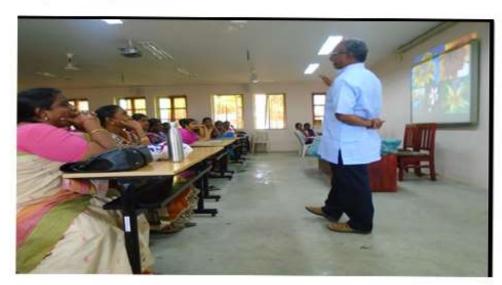

#### Creating courses and lessons in SFR LMS 07/07/2018

THE STANDARD FIREWORKS RAJARATNAM COLLEGE FOR WOMEN, SIVAKASI
[An Autonomius Institution affillated to Madurai Kamaraj University, re-accredited with A Grade by NAAC and College
with Potential for Excellence by UGC)

E-Content Development Cell

Activity : Demonstration

Date : 7.7.2018

Time : 11.00 a.m - 12 p.m

Topic : Creating courses and lessons in SFR LMS

Speaker/Trainer : Mrs. S. Sathya, M.Se., M.Phil., P.B.D.C.S.,

Associate Professor of Computer Science,

S.F.R College, Sivakasi.

Venue : Computer Science Lab

Participants : E-Content Development Cell members

Coordinator

7. Palaneemmi Principal

|      | E-Content Development Cell 'Creating courses and lessons in SFR LM                                                 | is'                       |
|------|--------------------------------------------------------------------------------------------------------------------|---------------------------|
|      | Creating courses and lessons in SFR LW                                                                             | is.                       |
| D    | nte :7.7.2018 Tin                                                                                                  | ne: 11.00 a.m – 12.00 p.m |
|      | Attendance Sheet                                                                                                   |                           |
| Pa   | rticipants:                                                                                                        |                           |
| s.No | Name and Department                                                                                                | Signature                 |
| 1.   | Mrs.M.Shanthi , Department of English                                                                              | ML                        |
| 2.   | Mrs.R.Kalaivani, Department of History                                                                             | ML . o                    |
| 3.   | Ms.D.Mahalakshmi, Department of Commerce (R)                                                                       | D Mal-O                   |
| 4.   | Mrs.M.Govindammal, Department of Commerce (R)                                                                      | Miller                    |
| 5.   | Mrs.S.P.Nandhini, Department of Mathematics                                                                        | 150                       |
| 6.   | Mrs.R.Malini devi, Department of Mathematics                                                                       | Print de deux             |
| 7.   | Ms.R.Suthaperiyathai ,Department of Physics                                                                        | On Duty:                  |
| 8.   | Mrs.D.Rajamani, Department of Chemistry                                                                            | D. la Jamani              |
| 9.   | Ms.U.Uma devi, Department of Botany                                                                                | 1111                      |
| 10.  | Ms.J.Prateeba Devi, Department of Business Administration                                                          | J. Prosteho Den.          |
| 11.  | Mrs.V.Vanthana ,Department of Computer Application                                                                 | VVanil                    |
| 12:  | Mrs.G.Krishnaveni, Dept. of Information Technology                                                                 | 1 of 1                    |
| 13.  | Mrs.M.Sasikala, Department of Computer Science                                                                     | No Lamber                 |
| 14.  | Mrs.S.Deepa, Department of Commerce (SF)                                                                           | O part                    |
| 15.  | Ms.R.Suriya Devi, Department of Commerce (SF)                                                                      | R. S Dun                  |
| 16_  | Ms.S.Subharanjani, Department of Microbiology                                                                      | 2.8 2.0                   |
| 17.  | Mrs.M.Kaleeswari, Department of Microbiology                                                                       | N. Wal                    |
| 18.  | Mrs.K.Jansi Rani , Department of Nutrition and Dietetics                                                           | -Klass                    |
| 19.  | Ms.M.Mohaumad Rihana Nasrin, Department of Costume<br>Design and Fashion                                           | n-Unbard Rea              |
| 20.  | Mrs.R.Vijayapriya, Department of Tamil                                                                             | (Woraya Por               |
| 22   | Mrs. R. Vyayapriya, Department of Pamil Nec. V. Pavodho, Department of Computer Application Nec. D. Georga devi, " | Hondly .                  |
|      |                                                                                                                    |                           |
| P.A. | 19140                                                                                                              |                           |
| 1    | ordinator                                                                                                          | Principal                 |